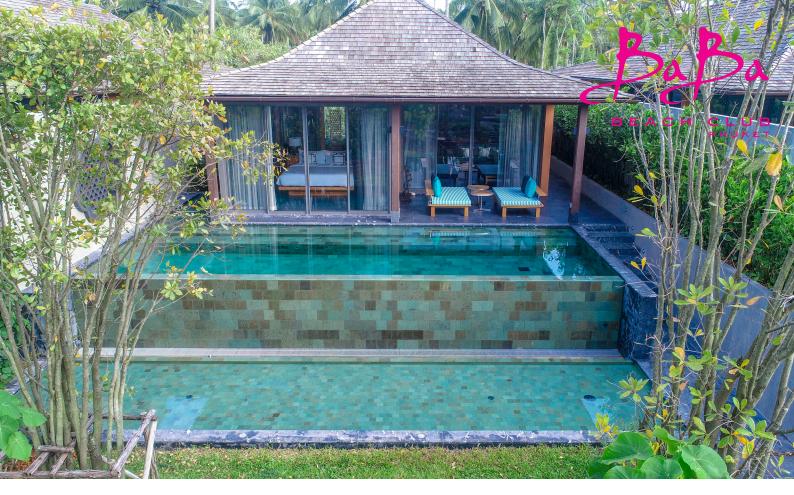

## Luxury Pool Villa 2 Bedroom

The Baba Pool Villa balances the style and hospitality of an intimate hotel with the space and comfort expected of a luxury residence. The Baba Pool villa rests in the heart of the enclave and features a private pool wrapped around the master bedroom, overlooking the tranquil water garden.

## Luxury Pool Villa 2 Bedroom

Baba Beach Club Private Residence (Type A)

LAND AREA APPROX. 335 SQM

## BUILD UP AREA APPROX.

280 SQM

Living & Dining Master Bedroom Bedroom 1

Swimming Pool Kid & Sunbed Lounging Pool Pool Deck Entry

2 Bedroom with private pool and tropical lagoon garden