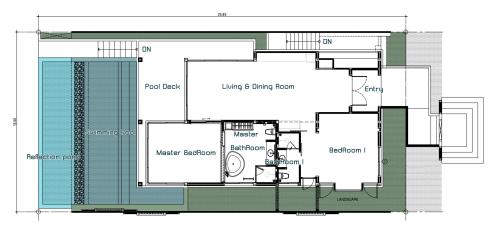

## Luxury Pool Villa 2 Bedroom

Baba Beach Club Private Residence (Type A)

LAND AREA APPROX. 335 SQM

## BUILD UP AREA APPROX.

280 SQM

Living & Dining Master Bedroom Bedroom 1

Swimming Pool Kid & Sunbed Lounging Pool Pool Deck Entry

2 Bedroom with private pool and tropical lagoon garden